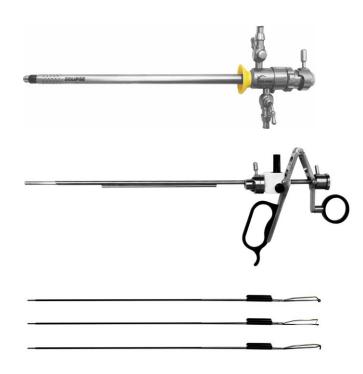

# **ACCESSORIES**

<sup>\*</sup>All The Above Output Power Are Available In ±20%

<sup>\*\*</sup> Maximum Power : 375W