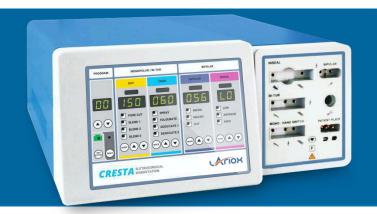

# CRESTA SERIES CONTINUING LEGACY OF INNOVATION

WORLD'S 1st MOBILE APP CONTROLLED ESU

ASSURED PERFORMANCE

PARAMOUNT PRECISION

Electrosurgical Unit

#### **KEY FEATURES:**

- Safe Saline Bi-TUR Cautery.
- Microcontroller based High Performance ESU.
- 100 User Selectable Program
- Tissue Response Technology: Maintains set power over a wide range of tissue feedback technology.
- Auto Stop Function: Stopping energy delivery with audio indication.
- Saline Resection: Cut and Coag mode.
- Cardiac Protection Circuit

- Vessel Sealing System.
- Patient Return Electrode Monitoring Circuit.
- Recall Function: Automatic last status resume.
- Monopolar Cut and Coag Mode
- Cost Effective Saline use: Resectoscope can be used with regular loops.
- 3 Endo Mode: Tissue feedback pulse interval controlled pulse cut for Polypectomy and Papillotomy.

# "World's First Mobile App Touch Screen System"

- India's first digital display with touch sense keys.
- World's 1st mobile app controlled ESU facilitating highest personal control and choice to operating surgeon.
- Argon beam coagulator upgradable: ESU can be upgraded for Argon Beam Coagulation module.
- Wireless foot switch.

# **TECHNICAL SPECIFICATIONS**

| Mode                 | Particular              | Impedance | Output Power (Max) | Crest Factor (Max |
|----------------------|-------------------------|-----------|--------------------|-------------------|
| MONOPOLAR CUT        | Pure Cut                | 300 Ohm   | 300 W              | 1.5               |
|                      | Blend 1                 | 300 Ohm   | 250 W              | 1.8               |
|                      | Blend 2                 | 300 Ohm   | 200 W              | 2                 |
|                      | Blend 3                 | 300 Ohm   | 200 W              | 2.5               |
| MONOPOLAR COAG       | Spray                   | 300 Ohm   | 120 W              | 7.2               |
|                      | Fulgurate               | 300 Ohm   | 150 W              | 5                 |
|                      | Desiccate 1             | 300 Ohm   | 100 W              | 1.5               |
|                      | Desiccate 2             | 300 Ohm   | 100 W              | 1.6               |
| *SALINE BI-TUR       | **Pure Cut              | Low       | 300 W              | 1.4               |
|                      | Desiccate               | 100 Ohm   | 150 W              | 1.5               |
| BIPOLAR 1            | Micro                   | 100 Ohm   | 120 W              | 1.5               |
|                      | Macro                   | 100 Ohm   | 120 W              | 1.6               |
|                      | Cut                     | 100 Ohm   | 120 W              | 1.4               |
| BIPOLAR 2            | L1                      | 100 Ohm   | 35 W               | 2.3               |
|                      | L2                      | 100 Ohm   | 100 W              | 2.3               |
| BIPOLAR INSEAL       | L3 - L5                 | 100 Ohm   | 100 W              | 2.3               |
|                      | A3 - A5                 | 100 Ohm   | 150 W              | 2                 |
|                      | H3 - H5                 | 100 Ohm   | 200 W              | 1.8               |
| OUTPUT VOLTAGE (Max) | 9000 V <sub>pk-pk</sub> |           |                    |                   |