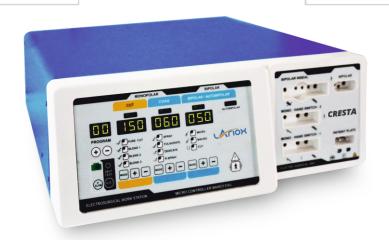

# CRESTA SERIES CONTINUING LEGACY OF INNOVATION

WORLD'S 1st MOBILE APP CONTROLLED ESU

ASSURED PERFORMANCE

PARAMOUNT PRECISION

Electrosurgical Unit

# "World's First Mobile App Touch Screen System"

- India's first digital display with touch sense keys.
- World's 1st mobile app controlled ESU facilitating highest personal control and choice to operating surgeon.
- Argon beam coagulator upgradable: ESU can be upgraded for Argon Beam Coagulation module.
- Wireless foot switch.