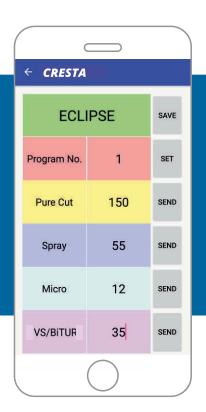

# "World's First Mobile App Touch Screen System"

- India's first digital display with touch sense keys.
- World's 1st mobile app controlled ESU facilitating highest personal control and choice to operating surgeon.
- Argon beam coagulator upgradable: ESU can be upgraded for Argon Beam Coagulation module.
- Wireless foot switch.

#### **USER SELECTABLE COMBINATIONS TO CHOOSE FROM**