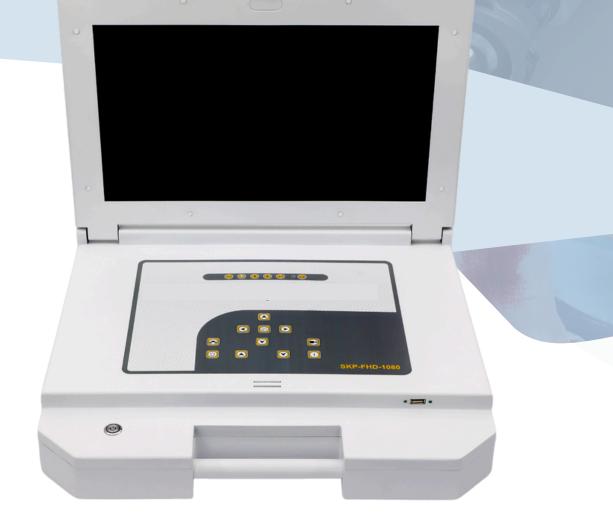

# PORTABLE HD ENDOSCOPY UNIT SKP-FHD-1080

The Portable Endoscopy is an advanced device which enables a surgeon the ease of mobility along with compact All-in-One unit allowing enhanced HD imagery having in-built light source, full HD camera, high aspect medical grade monitor display and integrated HD recorder.

#### **TECHNICAL DATA**

- Camera Head : 1 X 1/3 Cmos
- Screen Size : 17.3 Inches
- Aspect Ratio: 16:9
- Resolution: 1920 X 1080 P
- Head Keys: Four Programmable Camera Head Keys
- Digital Magnification: Up to 10x
- Led Light Source: focus coherent lens technology Video Output : 1xHDMI
- Voltage Range : 100-240V (60VA)
- Frequency: 50-60 Hz

### **PRODUCT FEATURES**

- Full High Definition 1920 x 1080 Pixels.
- Built-in-video image recording.
- Medical Grade full HD Monitor.
- Programmable head keys.
- Anywhere portability, highly compact.
- Pre set mode for various specialties.
- Suitable for diagnosis and surgeries.
- Digital 1-CMOS Full HD Camera Console.
- Digital Zoom with freeze feature for illustration.
- Built-in- LED light source.